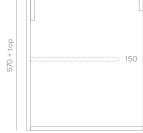

### **Plumbing Locations**

| Vanity Size           | 600mm | 750mm | 900mm | 1200mm | 1500mm | 1800mm | 2100mm |
|-----------------------|-------|-------|-------|--------|--------|--------|--------|
| Centre Plumbing       | 300mm | 375mm | 450mm | 600mm  | 750mm  | 900mm  | 1050mm |
| Left / Right Plumbing |       |       |       | 300mm  | 375mm  | 450mm  | 525mm  |

#### \*all sizes in mm

\*heights exclude 20mm Quantum Quartz Alpine White top / 32mm timber top \*all vanity stone tops come with an 80mm cutout as standard unless otherwise specified