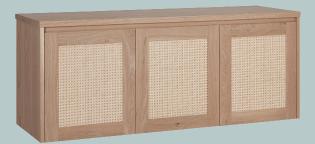

## **Pacific Vanity**

### Standard Size

600mm / 2 door unit / single basin 750mm / 2 door unit / single basin 900mm / 2 door unit / single basin 1200mm / 3 door unit / single basin 1500mm / 3 door unit / single or double basin 1800mm / 4 door unit / single or double basin 2100mm / 4 door unit / single or double basin

Overall depth <mark>500mm</mark> Overall height **570mm + to**j

Quantum Quartz stone or timber top Polyurethane finish Wall hung

Rattan options: Open Weave / Tight Weave