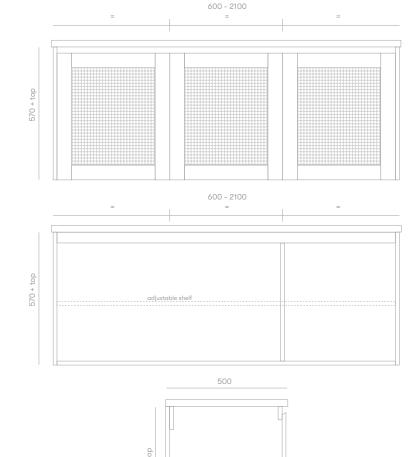

### Standard Size

600mm / 2 door unit / single basin 750mm / 2 door unit / single basin 900mm / 2 door unit / single basin 1200mm / 3 door unit / single basin 1500mm / 3 door unit / single or double basin 1800mm / 4 door unit / single or double basin 2100mm / 4 door unit / single or double basin

Overall depth <mark>500mm</mark> Overall height **570mm + to**j

Quantum Quartz stone or timber top Polyurethane finish Wall hung

Rattan options: Open Weave / Tight Weave

# Section View

Front View

#### \*all sizes in mm

\*heights exclude 20mm Quantum Quartz Alpine White top / 32mm timber top \*all vanity stone tops come with an 80mm cutout as standard unless otherwise specified