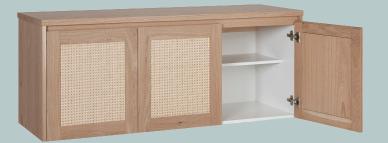

## **Pacific Vanity**

### Standard Size

600mm / 2 door unit / single basin 750mm / 2 door unit / single basin 900mm / 2 door unit / single basin 1200mm / 3 door unit / single basin 1500mm / 3 door unit / single or double basin 1800mm / 4 door unit / single or double basin 2100mm / 4 door unit / single or double basin

Overall depth <mark>500mm</mark> Overall height **570mm + to**j

Quantum Quartz stone or timber top Polyurethane finish Wall hung

Rattan options: Open Weave / Tight Weave