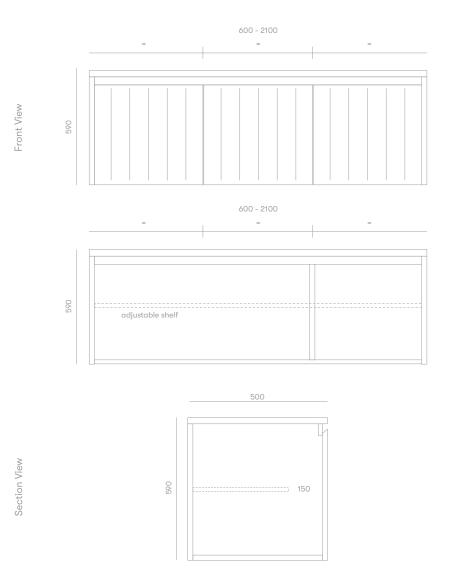

#### Standard Sizes

600mm / 2 door unit / single basin 750mm / 2 door unit / single basin 900mm / 2 door unit / single basin 1200mm / 3 door unit / single basin 1500mm / 3 door unit / double basin 1800mm / 4 door unit / double basin 2100mm / 4 door unit / double basin

Overall depth 500mm
Overall height 590mm

<sup>\*</sup>all sizes in mm

<sup>\*</sup>no variation on valley range

<sup>\*</sup>heights include 20mm Quantum Quartz Alpine White top

<sup>\*</sup>all vanity stone tops come with an 80mm cutout as standard unless otherwise specified