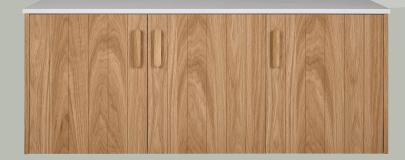

# Barossa Valley Vanity

#### **Features**

Real American Oak veneer
Blum soft close hinges
20mm Quantum Quartz stone tops
Polyurethane finish
Wall hung
5 x handle options