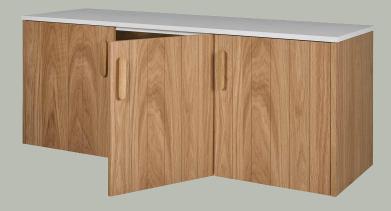

# Barossa Valley Vanity

#### **Features**

Real American Oak veneer
Blum soft close hinges
20mm Quantum Quartz stone tops
Polyurethane finish
Wall hung
5 x handle options