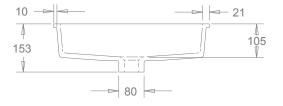

## Sotto Rectangle Basin

Undermount 450mm x 300mm x 105mm 32mm + 40mm waste 10L capacity Matt solid surface White

Top View

Side View

\*all sizes in mm \*we recommend that our basins are installed by a licensed contractor \*basin takes both 32mm and 40mm wastes \*includes white push down plug and waste to match \*when paired with a Loughlin Furniture vanity the stone top will be cut and edge polished to suit the basin