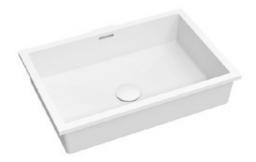

## Sotto Rectangle Basin

Undermount 450mm x 300mm x 105mm 32mm + 40mm waste 10L capacity Matt solid surface White

Top View

Side View

\*all sizes in mm \*we recommend that our basins are installed by a licensed contractor \*basin takes both 32mm and 40mm wastes \*includes white push down plug and waste to match \*when paired with a Loughlin Furniture vanity the stone top will be cut and edge polished to suit the basin