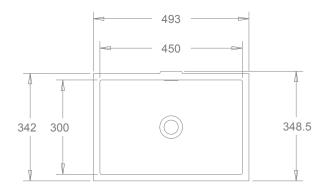

## Sotto Rectangle Basin

Undermount 450mm x 300mm x 105mm 32mm + 40mm waste 10L capacity Matt solid surface White

Top View

Side View

\*all sizes in mm \*we recommend that our basins are installed by a licensed contractor \*basin takes both 32mm and 40mm wastes \*includes white push down plug and waste to match \*when paired with a Loughlin Furniture vanity the stone top will be cut and edge polished to suit the basin