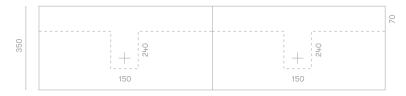

### **Plumbing Locations**

| Vanity Size           | 600mm | 750mm | 900mm | 1200mm | 1500mm | 1800mm | 2100mm |
|-----------------------|-------|-------|-------|--------|--------|--------|--------|
| Centre Plumbing       | 300mm | 375mm | 450mm | 600mm  | 750mm  | 900mm  | 1050mm |
| Left / Right Plumbing |       |       | 225mm | 300mm  | 375mm  | 450mm  | 525mm  |