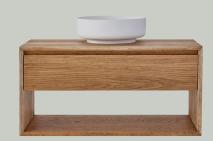

#### Standard Sizes

600mm / 1 drawer / single basin
750mm / 1 drawer / single basin
900mm / 1 drawer / single basin
1200mm / 1 drawer / single basin
1500mm / 2 drawer / single or double basi
1800mm / 2 drawer / single or double basi
2100mm / 2 drawer / single or double basi

#### **Features**

Slimline design for small spaces Blum soft close drawer runners Polyurethane finish Wall hung

350