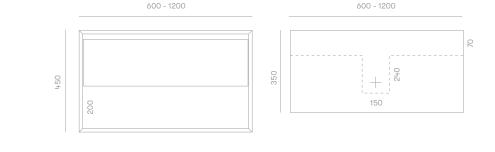

Overall depth 350mm
Overall height 450mm

### **Plumbing Locations**

| Vanity Size           | 600mm | 750mm | 900mm | 1200mm | 1500mm | 1800mm | 2100mm |
|-----------------------|-------|-------|-------|--------|--------|--------|--------|
| Centre Plumbing       | 300mm | 375mm | 450mm | 600mm  | 750mm  | 900mm  | 1050mm |
| Left / Right Plumbing |       |       | 225mm | 300mm  | 375mm  | 450mm  | 525mm  |