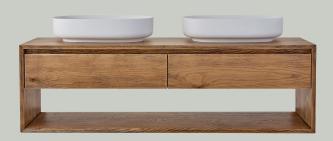

#### Standard Sizes

600mm / 1 drawer / single basin
750mm / 1 drawer / single basin
900mm / 1 drawer / single basin
1200mm / 1 drawer / single basin
1500mm / 2 drawer / single or double basi
1800mm / 2 drawer / single or double basi
2100mm / 2 drawer / single or double basi

#### **Features**

Slimline design for small spaces Blum soft close drawer runners Polyurethane finish Wall hung

350