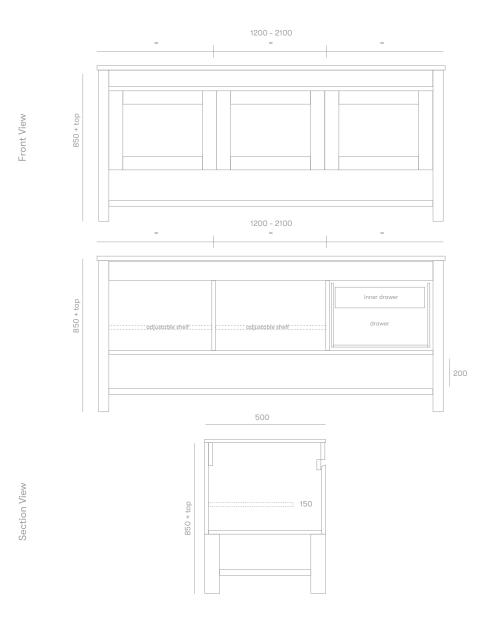

1500mm / 2 door / 2 drawer / single or double basin 1800mm / 2 door - 2 drawer / single or double basin

2100mm / 2 door - 2 drawer / single or double basin

Overall depth 500mm Overall height 850mm + top

#### **Features**

Open shelf storage Blum soft close hinges / drawer runners Adjustable shelves

Freestanding

Eront View

Section View

d 2 150