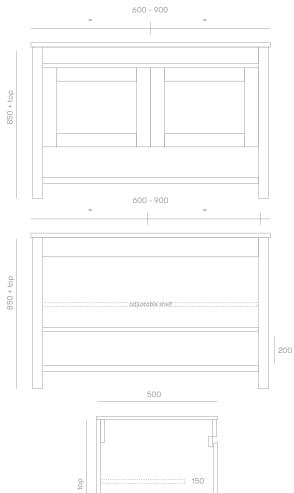

#### Standard Sizes

600mm / 2 door / single basin
750mm / 2 door / single basin
900mm / 2 door / single basin
1200mm / 2 door / 2 drawer / single basin
1500mm / 2 door / 2 drawer / single or double basin
1800mm / 2 door - 2 drawer / single or double basin
2100mm / 2 door - 2 drawer / single or double basin

Overall depth 500mm Overall height 760mm + top

#### **Features**

Open shelf storage
Blum soft close hinges / drawer runners
Adjustable shelves

Section Vie