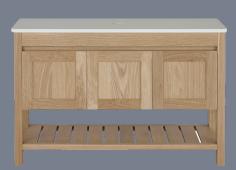

# **Milton Vanity**

## Top Mount

#### **Features**

Open shelf storage
Blum soft close hinges / drawer runners
Adjustable shelves

Section Vie