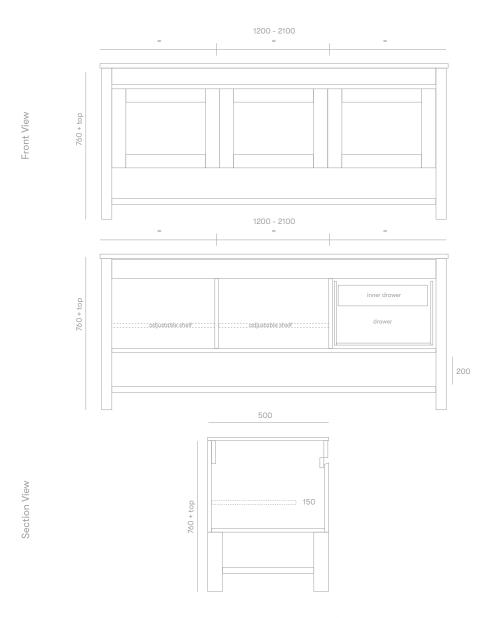

# **Milton** Vanity

Semi Inset / Undermount

**Product Specifications** 

Standard Sizes

600mm / 2 door / single basin 750mm / 2 door / single basin 900mm / 2 door / single basin

1200mm / 2 door / 2 drawer / single basin

1500mm / 2 door / 2 drawer / single or double basin 1800mm / 2 door - 2 drawer / single or double basin

2100mm / 2 door - 2 drawer / single or double basin

Overall depth 500mm Overall height 850mm + top

#### **Features**

Open shelf storage Blum soft close hinges / drawer runners Adjustable shelves

Freestanding

Eront View

Section View

d 2 150