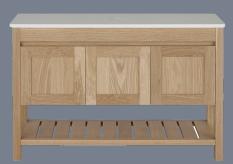

# **Milton Vanity**

## Top Mount

#### Standard Sizes

600mm / 2 door / single basin
750mm / 2 door / single basin
900mm / 2 door / single basin
1200mm / 2 door / 2 drawer / single basin
1500mm / 2 door / 2 drawer / single or double basin
1800mm / 2 door - 2 drawer / single or double basin
2100mm / 2 door - 2 drawer / single or double basin

#### **Features**

Open shelf storage
Blum soft close hinges / drawer runners
Adjustable shelves

Section Vie