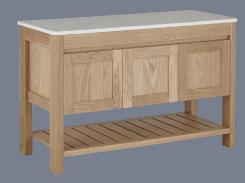

# **Milton** Vanity

Semi Inset / Undermount

**Product Specifications** 

Standard Sizes

600mm / 2 door / single basin 750mm / 2 door / single basin 900mm / 2 door / single basin

1200mm / 2 door / 2 drawer / single basin

1500mm / 2 door / 2 drawer / single or double basin 1800mm / 2 door - 2 drawer / single or double basin

2100mm / 2 door - 2 drawer / single or double basin

Overall depth 500mm Overall height 850mm + top

#### **Features**

Open shelf storage Blum soft close hinges / drawer runners Adjustable shelves

Freestanding

Eront View

Section View

d 2 150