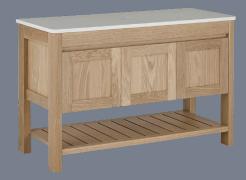

# **Milton** Vanity

Semi Inset / Undermount

**Product Specifications** 

Standard Sizes

600mm / 2 door / single basin 750mm / 2 door / single basin 900mm / 2 door / single basin

1200mm / 2 door / 2 drawer / single basin

#### **Features**

Open shelf storage Blum soft close hinges / drawer runners Adjustable shelves

Freestanding

Eront View

Section View

d 2 150