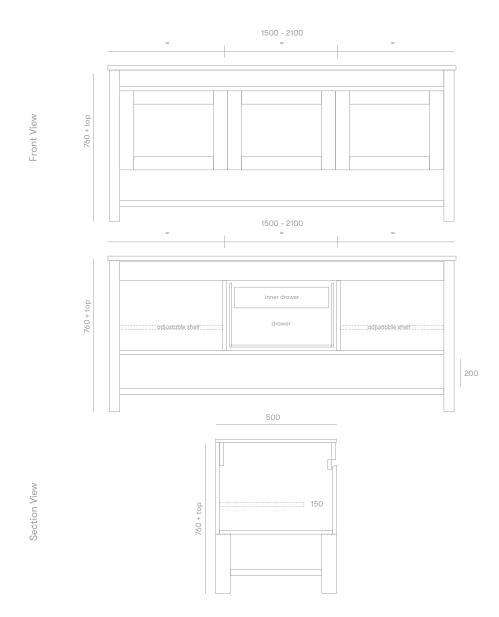

#### Standard Sizes

600mm / 2 door / single basin
750mm / 2 door / single basin
900mm / 2 door / single basin
1200mm / 2 door / 2 drawer / single basin
1500mm / 2 door / 2 drawer / single or double basin
1800mm / 2 door - 2 drawer / single or double basin
2100mm / 2 door - 2 drawer / single or double basin

Overall depth 500mm Overall height 760mm + top

#### **Features**

Open shelf storage
Blum soft close hinges / drawer runners
Adjustable shelves

Section Vie