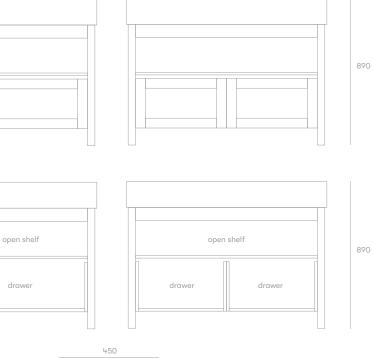

## Standard Sizes

750mm / 1 drawer / trough basin / 1 x caddy 900mm / 1 drawer / trough basin / 1 x caddy 1200mm / 2 drawer / trough basin / 2 x caddy 1500mm / 2 drawer / trough basin / 2 x caddy

Overall depth 450mm Overall height 890mm

Front View

Section View

750 - 900

drawer

| | 45

E

1200 - 1500

Plumbing Locations (single basin - centre)