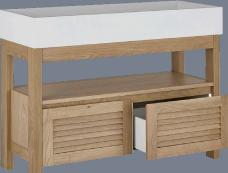

Hargraves Vanity

## Standard Sizes

750mm / 1 drawer / trough basin / 1 x caddy 900mm / 1 drawer / trough basin / 1 x caddy 1200mm / 2 drawer / trough basin / 2 x caddy 1500mm / 2 drawer / trough basin / 2 x caddy

Overall depth 450mm Overall height 890mm

| Features                                    |
|---------------------------------------------|
| Full length trough basin - 2 colour options |
| Open shelf storage                          |
| Timber caddy included                       |
| Blum soft close drawer runners              |
| Polyurethane finish                         |
| Freestanding                                |
| 3 x drawer options                          |
|                                             |
| Drawer options                              |
| - Keys                                      |
| - 60mm Shaker                               |
| - 30mm shaker                               |
|                                             |
| Trough basin available in                   |
| - Matte White                               |
| - Terra Bianca                              |
|                                             |
|                                             |
|                                             |
|                                             |