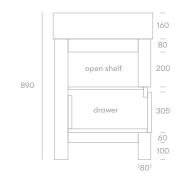

## Standard Sizes

750mm / 1 drawer / trough basin / 1 x caddy 900mm / 1 drawer / trough basin / 1 x caddy 1200mm / 2 drawer / trough basin / 2 x caddy 1500mm / 2 drawer / trough basin / 2 x caddy

Overall depth 450mm Overall height 890mm

Front View

Section View

750 - 900

drawer

| | 45

E

1200 - 1500

Plumbing Locations (single basin - centre)