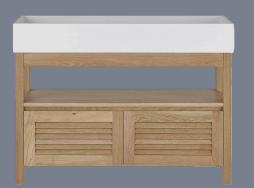

Hargraves Vanity

## Standard Sizes

750mm / 1 drawer / trough basin / 1 x caddy 900mm / 1 drawer / trough basin / 1 x caddy 1200mm / 2 drawer / trough basin / 2 x caddy 1500mm / 2 drawer / trough basin / 2 x caddy

Overall depth 450mm Overall height 890mm

| Features                                    |
|---------------------------------------------|
| Full length trough basin - 2 colour options |
| Open shelf storage                          |
| Timber caddy included                       |
| Blum soft close drawer runners              |
| Polyurethane finish                         |
| Freestanding                                |
| 3 x drawer options                          |
|                                             |
| Drawer options                              |
| - Keys                                      |
| - 60mm Shaker                               |
| - 30mm shaker                               |
|                                             |
| Trough basin available in                   |
| - Matte White                               |
| - Terra Bianca                              |
|                                             |
|                                             |
|                                             |
|                                             |